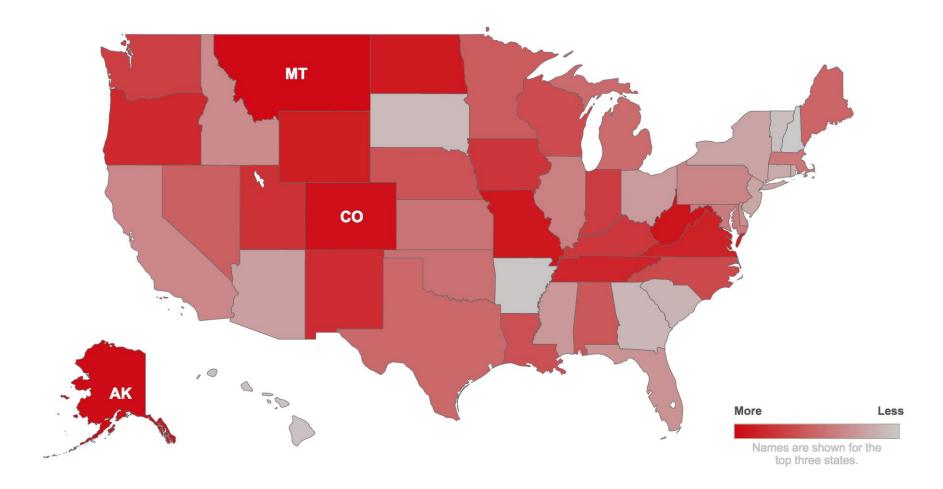

## What is the worst day of the week for substance abuse?

From which state do we see the most texts about suicidal thoughts?