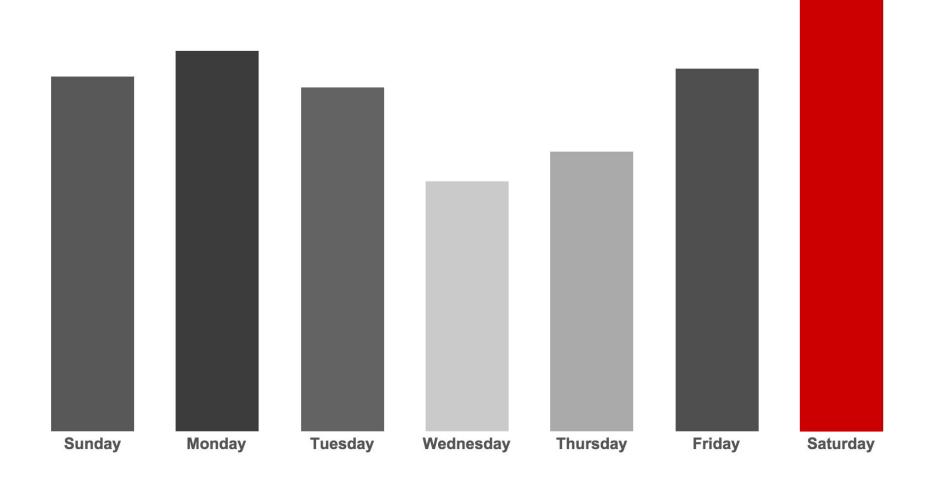

## What is the worst day of the week for substance abuse?

From which state do we see the most texts about suicidal thoughts?